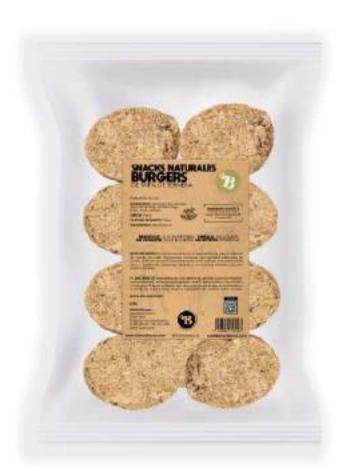

shed.

DENTAL HYGIENE - Helps to remove tartar and bad breath.

LOW FAT – Rich in protein and minerals, such as iron and calcium.

2 Available Sizes: S and L.



## Snacks



#### CHICKEN

### Format: 100g and 500g











## FILLETS Format: 100g and 500g







#### STICKS

Format: 5 units y 15 units



#### TURKEY

#### WINGS XL

Format: 3 units



Format: 1 unit





#### DEER

#### **HEADSKIN**

Format: 100g y 500g





#### BEEF

TRIPE
Format: 100g and 500g





#### BEEFHEAD SKIN

**Format:** 100g and 500g



#### BEEFHEAD SKIN WITH AIR

**Format:** 3 Units



#### **NERVIOS**

Formato: 3 Units



#### SNOUT PUFFED

Format: 1 Unit





#### CHEESE

**5 Available Sizes:** XS, S, M, L and XL.



#### HOOVES

Format: 2 Units









#### TRIPE BURGERS

Format: 2 Units and 10 Units





#### LAMB

#### LAMBHEAD

**Format:** 50g and 250g





#### TRIPE

Format: 50g and 250g





## EARS Format: 50g and 250g





#### RABBIT





Format: 3 Units and 10 Units



#### CAMEL

SKIN

**Format:** 100g and 500g





#### DEER

FOOT



#### PORK

EARS
Format: 100g and 500g







#### **SNOUTS**

Format: 100g and 500g



#### SNOUTS PUFFED

Format: 50g and 250g





#### FISH

#### SMELT TREATS

**Format:** 50g and 250g





## SALMON SUSHI Format: 100g and 500g





#### SALMON STICKS

Format: 5 Units





26 / 35

#### FLOUNDER

Format: 3 and 10 Units





#### COD STICKS

Format: 5 and 15 Units





#### SALMON SKIN AND MEAT

Format: 150g



#### WILDBOAR

BITES
Format: 100g and 500g







PREMIUM SUPPLEMENT for dogs and cats.

Cold pressed to preserve all properties.

HIG