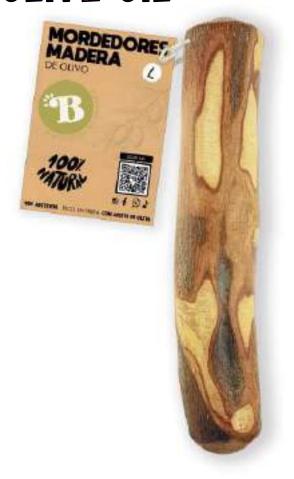

## OLIVE OIL

PREMIUM CHEW TOY - Infused with olive oil.

RESISTANT TOY - Very durable.

COMPLETELY NATURAL - Free from preservatives and additives.

SAFE - The wood are cut and polished.

DENTAL HYGIENE - Helps to remove tartar and bad breath.

LOW FAT - Rich in protein and minerals, such as iron and calcium.

3 Available Sizes: S, M and L.