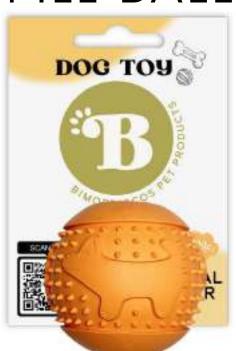

#### FILL BALL

CHEW TOY - Made with natural rubber.

ORAL HYGIENE - Helps eliminate tartar and bad breath.

ELASTIC/FLEXIBLE and RESISTANT material.

SAFE Non-toxic material. REDUCES STRESS AND ANXIETY.

Ideal for **FILLING** with your pet's favorite food.