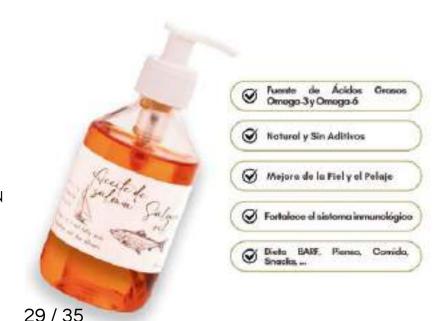

#### WILDBOAR

BITES
Format: 100g and 500g

PREMIUM SUPPLEMENT for dogs and cats.

Cold pressed to preserve all properties.

HIGH IN OMEGA 3, 6 and 9.

HEALTHY and SHINY COAT. Improves DIGESTION Maintains STRONG and HEALTHY JOINTS.

ANTI-INFLAMMATORY.