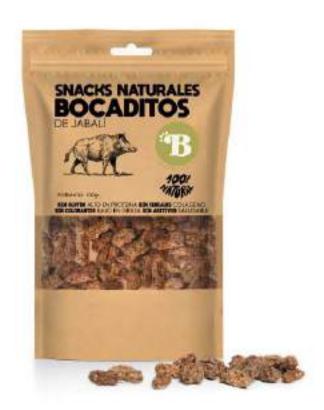

#### WILDBOAR

BITES
Format: 100g and 500g

PREMIUM SUPPLEMENT for dogs and cats.

Cold pressed to preserve all properties.

HIGH IN OMEGA 3, 6 and 9.

HEALTHY and SHINY COAT. Improves DIGESTION Maintains STRONG and HEALTHY JOINTS.