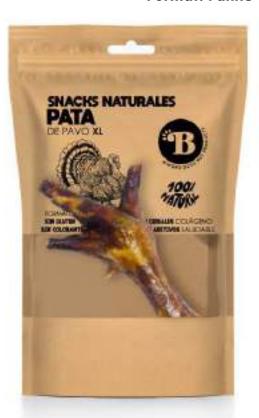

LETELY NATURAL - Free from preservatives and additives.

SAFE - The antlers are cut and polished.

DENTAL HYGIENE - Helps to remove tartar and bad breath.

LOW FAT – Rich in protein and minerals, such as iron and calcium.

2 Available Sizes: S and L.

#### COFFEE

PREMIUM CHEW TOY - 100% Cotton Rope

RESISTANT TOY - Very durable.

COMPLETELY NATURAL - Free from preservatives and additives.

SAFE - The wood are cut and polished.

DENTAL HYGIENE - Helps to remove tartar and bad breath.

LOW FAT – Rich in protein and minerals, such as iron and calcium.

2 Available Sizes: S and L.



## Snacks



#### CHICKEN

### Format: 100g and 500g











## FILLETS Format: 100g and 500g







#### STICKS

Format: 5 units y 15 units



#### TURKEY

#### WINGS XL

Format: 3 units



Format: 1 unit





#### DEER

#### **HEADSKIN**

Format: 100g y 500g





#### BEEF

TRIPE
Format: 100g and 500g





#### BEEFHEAD SKIN

**Format:** 100g and 500g



#### BEEFHEAD SKIN WITH AIR

**Format:** 3 Units



#### **NERVIOS**

Formato: 3 Units



#### SNOUT PUFFED

Format: 1 Unit





#### CHEESE

**5 Available Sizes:** XS, S, M, L and XL.



#### HOOVES

Format: 2 Units









#### TRIPE BURGERS

Format: 2 Units and 10 Units





#### LAMB

#### LAMBHEAD

**Format:** 50g and 250g





#### TRIPE

Format: 50g and 250g





## EARS Format: 50g and 250g





#### RABBIT





Format: 3 Units and 10 Units



#### CAMEL

SKIN

**Format:** 100g and 500g





#### DEER

FOOT



#### PORK

EARS
Format: 100g and 500g







#### **SNOUTS**

Format: 100g and 500g



#### SNOUTS PUFFED

Format: 50g and 25