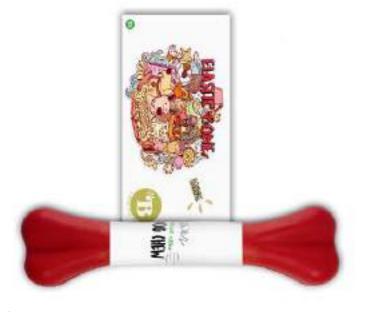

#### ELASTIC BONE

CHEW TOY - Made in natural rubber.

ORAL HYGIENE - Helps eliminate tartar and bad breath.

**ELASTIC/FLEXIBLE** material.

REDUCES STRESS AND ANXIETY. Ideal for dogs with strong teeth.

Size M - 14 cm. Size L - 20 cm.