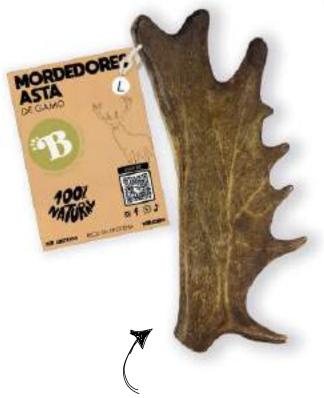

#### FALLOW DEER

Less dense than deer antler. Suitable for puppies or seniors.

REMIUM CHEW - First quality (AA or A)
It comes from the natural fall of the antler.

COMPLETELY NATURAL - Free from preservatives and additives.

SAFE - The antlers are cut and polished.

DENTAL HYGIENE - Helps to remove tartar and bad breath.

LOW FAT – Rich in protein and minerals, such as iron and calcium.

3 Available Sizes: S, M and L.