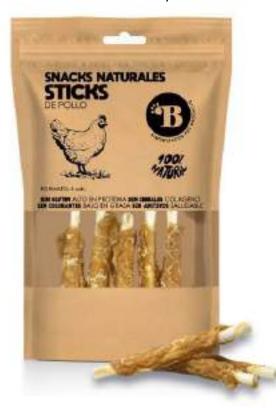

UM CHEW TOY - 100% Cotton Rope

RESISTANT TOY - Very durable.

COMPLETELY NATURAL - Free from preservatives and additives.

SAFE - The antlers are cut and polished.

DENTAL HYGIENE - Helps to remove tartar and bad breath.

LOW FAT – Rich in protein and minerals, such as iron and calcium.

2 Available Sizes: S and L.

#### COFFEE

PREMIUM CHEW TOY - 100% Cotton Rope

RESISTANT TOY - Very durable.

COMPLETELY NATURAL - Free from preservatives and additives.

SAFE - The wood are cut and polished.

DENTAL HYGIENE - Helps to remove tartar and bad breath.

LOW FAT – Rich in protein and minerals, such as iron and calcium.

2 Available Sizes: S and L.



## Snacks



#### CHICKEN

### Format: 100g and 500g











## FILLETS Format: 100g and 500g







#### STICKS

Format: 5 units y 15 units



#### TURKEY

#### WINGS XL

Format: 3 units



Format: 1 unit





#### DEER

#### **HEADSKIN**

Format: 100g y 500g





#### BEEF

TRIPE
Format: 100g and 500g





#### BEEFHEAD SKIN

**Format:** 100g and 500g



#### BEEFHEAD SKIN WITH AIR

**Format:** 3 Units



#### **NERVIOS**

Formato: 3 Units



#### SNOUT PUFFED

Format: 1 Unit





#### CHEESE

**5 Available Sizes:** XS, S, M, L and XL.



#### HOOVES

Format: 2 Units









#### TRIPE BURGERS

Format: 2 Units and 10 Units





#### LAMB

#### LAMBHEAD

**Format:** 50g and 250g





#### TRIPE

Format: 50g and 250g





## EARS Format: 50g and 250g





#### RABBIT





Format: 3 Units and 10 Units



#### CAMEL

SKIN

**Format:** 100g and 500g





#### DEER

FOOT



#### PORK

EARS
Format: 100g and 500g







#### **SNOUTS