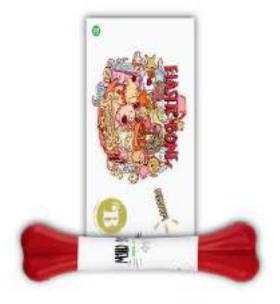

#### ELASTIC BONE

CHEW TOY - Made in natural rubber.

ORAL HYGIENE - Helps eliminate tartar and bad breath.

**ELASTIC/FLEXIBLE** material.

REDUCES STRESS AND ANXIETY. Ideal for dogs with strong teeth.

Size M - 14 cm. Size L - 20 cm.