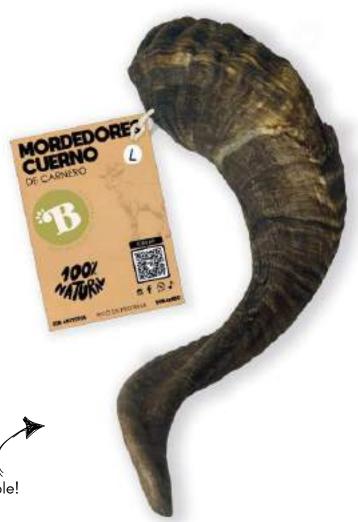

#### RAM

PREMIUM CHEW - First quality.

RESISTANT TOY - Very durable.

COMPLETELY NATURAL - Free from preservatives and additives.

SAFE - The horn are cut and polished.

DENTAL HYGIENE - Helps to remove tartar and bad breath.

LOW FAT - Rich in protein and minerals, such as iron and calcium.

3 Available Sizes: S, M and L.

All sizes are refillable!