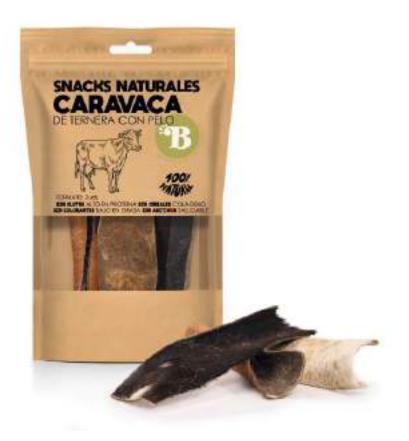

#### BEEFHEAD SKIN

**Format:** 100g and 500g

#### BEEFHEAD SKIN WITH AIR

**Format:** 3 Units