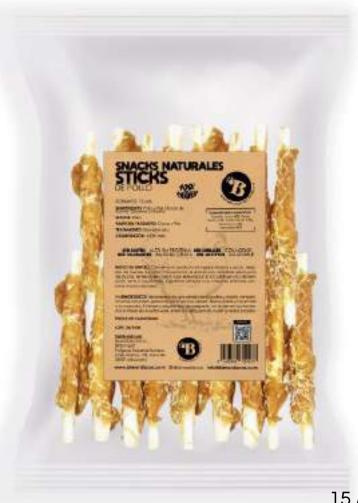

, and XXL.



#### ROPE

#### DEER



PREMIUM CHEW TOY - 100% Cotton Rope

RESISTANT TOY - Very durable.

COMPLETELY NATURAL - Free from preservatives and additives.

SAFE - The antlers are cut and polished.

DENTAL HYGIENE - Helps to remove tartar and bad breath.

LOW FAT – Rich in protein and minerals, such as iron and calcium.

2 Available Sizes: S and L.

#### COFFEE

PREMIUM CHEW TOY - 100% Cotton Rope

RESISTANT TOY - Very durable.

COMPLETELY NATURAL - Free from preservatives and additives.

SAFE - The wood are cut and polished.

DENTAL HYGIENE - Helps to remove tartar and bad breath.

LOW FAT – Rich in protein and minerals, such as iron and calcium.

2 Available Sizes: S and L.



## Snacks



#### CHICKEN

### Format: 100g and 500g











## FILLETS Format: 100g and 500g







#### STICKS

Format: 5 units y 15 units



#### TURKEY

#### WINGS XL

Format: 3 units



Format: 1 unit





#### DEER

#### **HEADSKIN**

Format: 100g y 500g





#### BEEF

TRIPE
Format: 100g and 500g





#### BEEFHEAD SKIN

**Format:** 100g and 500g



#### BEEFHEAD SKIN WITH AIR

**Format:** 3 Units



#### **NERVIOS**

Formato: 3 Units



#### SNOUT PUFFED

Format: 1 Unit





#### CHEESE

**5 Available Sizes:** XS, S, M, L and XL.



#### HOOVES

Format: 2 Units









#### TRIPE BURGERS

Format: 2 Units and 10 Units





#### LAMB

#### LAMBHEAD

**Format:** 50g and 250g





#### TRIPE

Format: 50g and 250g





## EARS Format: 50g and 250g





#### RABBIT





Format: 3 Units and 10 Units



#### CAMEL

SKIN

**Format:** 100g and 500g





#### DEER

FOOT



#### PORK

EARS