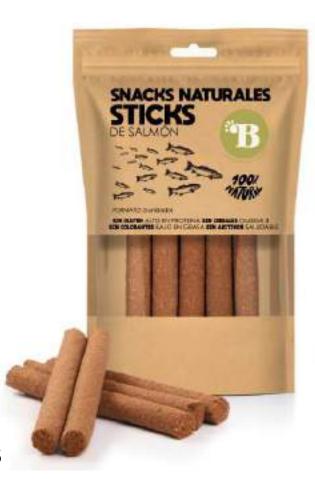

#### BEEFHEAD SKIN WITH AIR

**Format:** 3 Units



#### **NERVIOS**

Formato: 3 Units



#### SNOUT PUFFED

Format: 1 Unit





#### CHEESE

**5 Available Sizes:** XS, S, M, L and XL.



#### HOOVES

Format: 2 Units









#### TRIPE BURGERS

Format: 2 Units and 10 Units





#### LAMB

#### LAMBHEAD

**Format:** 50g and 250g





#### TRIPE

Format: 50g and 250g





## EARS Format: 50g and 250g





#### RABBIT





Format: 3 Units and 10 Units



#### CAMEL

SKIN

**Format:** 100g and 500g





#### DEER

FOOT



#### PORK

EARS
Format: 100g and 500g







#### **SNOUTS**

Format: 100g and 500g



#### SNOUTS PUFFED

Format: 50g and 250g





#### FISH

#### SMELT TREATS

**Format:** 50g and 250g





## SALMON SUSHI Format: 100g and 500g





#### SALMON STICKS

Format: 5 Units





26 / 35

#### FLOUNDER

Format: 3 and 10 Units





#### COD STICKS

Format: 5 and 15 Units





#### SALMON SKIN AND MEAT

Format: 150g



#### WILDBOAR

BITES
Format: 100g and 500g







PREMIUM SUPPLEMENT for dogs and cats.

Cold pressed to preserve all properties.

HIGH IN OMEGA 3, 6 and 9.

HEALTHY and SHINY COAT. Improves DIGESTION Maintains STRONG and HEALTHY JOINTS.

ANTI-INFLAMMATORY.



## Toys



#### NYLON

#### ETERNAL BONE

2 Available Sizes: M and L





CHEW TOY - Made in nylon.

ORAL HYGIENE - Helps eliminate tartar and bad breath.

RIGID material.

SAFE - Non-toxic material.

REDUCES STRESS AND ANXIETY. Ideal for dogs with strong teeth.

Size M - 14 cm. Size L - 20 cm.

#### NATURAL RUBBER

#### ELASTIC BONE

CHEW TOY - Made in natural rubber.

ORAL HYGIENE - Helps eli