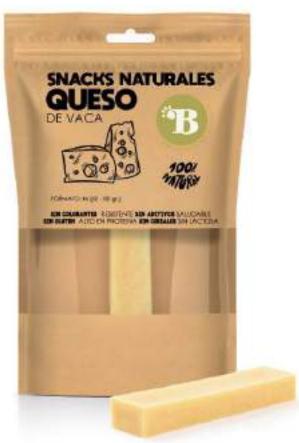

PLETELY NATURAL - Free from preservatives and additives.

SAFE - The wood are cut and polished.

DENTAL HYGIENE - Helps to remove tartar and bad breath.

LOW FAT – Rich in protein and minerals, such as iron and calcium.

2 Available Sizes: S and L.



## Snacks



#### CHICKEN

### Format: 100g and 500g











## FILLETS Format: 100g and 500g







#### STICKS

Format: 5 units y 15 units



#### TURKEY

#### WINGS XL

Format: 3 units



Format: 1 unit





#### DEER

#### **HEADSKIN**

Format: 100g y 500g





#### BEEF

TRIPE
Format: 100g and 500g





#### BEEFHEAD SKIN

**Format:** 100g and 500g



#### BEEFHEAD SKIN WITH AIR

**Format:** 3 Units



#### **NERVIOS**

Formato: 3 Units



#### SNOUT PUFFED

Format: 1 Unit





#### CHEESE

**5 Available Sizes:** XS, S, M, L and XL.



#### HOOVES

Format: 2 Units









#### TRIPE BURGERS

Format: 2 Units and 10 Units





#### LAMB

#### LAMBHEAD

**Format:** 50g and 250g





#### TRIPE

Format: 50g and 250g





## EARS Format: 50g and 250g





#### RABBIT





Format: 3 Units and 10 Units



#### CAMEL

SKIN

**Format:** 100g and 500g





#### DEER

FOOT



#### PORK

EARS
Format: 100g and 500g







#### **SNOUTS**

Format: 100g and 500g



#### SNOUTS PUFFED

Format: 50g and 250g





#### FISH

#### SMELT TREATS

**Format:** 50g and 250g





## SALMON SUSHI Format: 100g and 500g





#### SALMON STICKS

Format: 5 Units





26 / 35

#### FLOUNDER

Format: 3 and 10 Units





#### COD STICKS

Format: 5 and 15 Units





#### SALMON SKIN AND MEAT

Format: 150g



#### WILDBOAR

BITES
Format: 100g and 500g