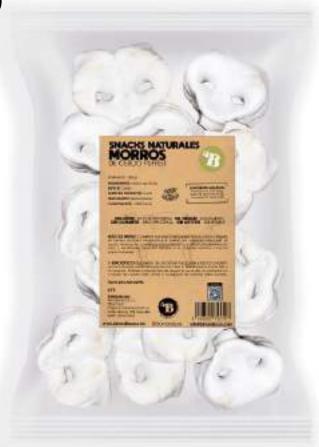

DEER

#### **HEADSKIN**

Format: 100g y 500g





#### BEEF

TRIPE
Format: 100g and 500g





#### BEEFHEAD SKIN

**Format:** 100g and 500g



#### BEEFHEAD SKIN WITH AIR

**Format:** 3 Units



#### **NERVIOS**

Formato: 3 Units



#### SNOUT PUFFED

Format: 1 Unit





#### CHEESE

**5 Available Sizes:** XS, S, M, L and XL.



#### HOOVES

Format: 2 Units









#### TRIPE BURGERS

Format: 2 Units and 10 Units





#### LAMB

#### LAMBHEAD

**Format:** 50g and 250g





#### TRIPE

Format: 50g and 250g





## EARS Format: 50g and 250g





#### RABBIT





Format: 3 Units and 10 Units



#### CAMEL

SKIN

**Format:** 100g and 500g





#### DEER

FOOT



#### PORK

EARS
Format: 100g and 500g







#### **SNOUTS**

Format: 100g and 500g



#### SNOUTS PUFFED

Format: 50g and 250g





#### FISH

#### SMELT TREATS

**Format:** 50g and 250g





## SALMON SUSHI Format: 100g and 500g





#### SALMON STICKS

Format: 5 Units





26 / 35

#### FLOUNDER

Format: 3 and 10 Units





#### COD STICKS

Format: 5 and 15 Units





#### SALMON SKIN AND MEAT

Format: 150g



#### WILDBOAR

BITES
Format: 100g and 500g







PREMIUM SUPPLEMENT for dogs and cats.

Cold pressed to preserve all properties.

HIGH IN OMEGA 3, 6 and 9.

HEALTHY and SHINY COAT. Improves DIGESTION Maintains STRONG and HEALTHY JOINTS.

ANTI-INFLAMMATORY.



## Toys



#### NYLON

#### ETERNAL BONE

2 Available Sizes: M and L





CHEW TOY - Made in nylon.

ORAL HYGIENE - Helps eliminate tartar and bad breath.

RIGID material.

SAFE - Non-toxic material.

REDUCES STRESS AND ANXIETY. Ideal for dogs with stro