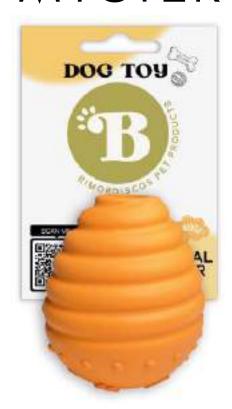

#### HOP BALL

CHEW TOY - Made with **natural rubber**.

ORAL HYGIENE - Helps eliminate tartar and bad breath.

ELASTIC/FLEXIBLE and RESISTANT material.

SAFE Non-toxic material. REDUCES STRESS AND ANXIETY.

Ideal for **PLAY** with your pet.