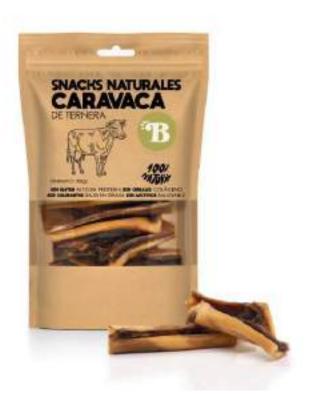

reath.

LOW FAT – Rich in protein and minerals, such as iron and calcium.

2 Available Sizes: S and L.

#### COFFEE

PREMIUM CHEW TOY - 100% Cotton Rope

RESISTANT TOY - Very durable.

COMPLETELY NATURAL - Free from preservatives and additives.

SAFE - The wood are cut and polished.

DENTAL HYGIENE - Helps to remove tartar and bad breath.

LOW FAT – Rich in protein and minerals, such as iron and calcium.

2 Available Sizes: S and L.



## Snacks



#### CHICKEN

### Format: 100g and 500g











## FILLETS Format: 100g and 500g







#### STICKS

Format: 5 units y 15 units



#### TURKEY

#### WINGS XL

Format: 3 units



Format: 1 unit





#### DEER

#### **HEADSKIN**

Format: 100g y 500g





#### BEEF

TRIPE
Format: 100g and 500g





#### BEEFHEAD SKIN

**Format:** 100g and 500g



#### BEEFHEAD SKIN WITH AIR

**Format:** 3 Units



#### **NERVIOS**

Formato: 3 Units



#### SNOUT PUFFED

Format: 1 Unit





#### CHEESE

**5 Available Sizes:** XS, S, M, L and XL.



#### HOOVES

Format: 2 Units









#### TRIPE BURGERS

Format: 2 Units and 10 Units





#### LAMB

#### LAMBHEAD

**Format:** 50g and 250g





#### TRIPE

Format: 50g and 250g





## EARS Format: 50g and 250g





#### RABBIT





Format: 3 Units and 10 Units



#### CAMEL

SKIN

**Format:** 100g and 500g





#### DEER

FOOT



#### PORK

EARS
Format: 100g and 500g







#### **SNOUTS**

Format: 100g and 500g



#### SNOUTS PUFFED

Format: 50g and 250g





#### FISH

#### SMELT TREATS

**Format:** 50g and 250g





## SALMON SUSHI Format: 100g and 500g





#### SALMON STICKS

Format: 5 Units