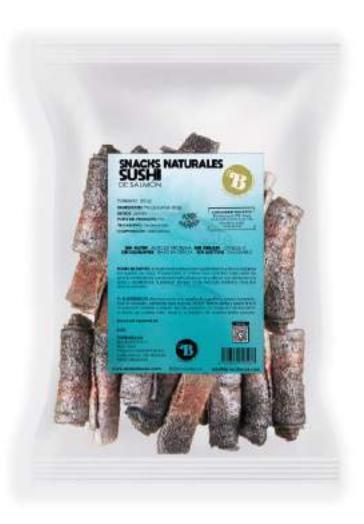

FHEAD SKIN

**Format:** 100g and 500g



#### BEEFHEAD SKIN WITH AIR

**Format:** 3 Units



#### **NERVIOS**

Formato: 3 Units



#### SNOUT PUFFED

Format: 1 Unit





#### CHEESE

**5 Available Sizes:** XS, S, M, L and XL.



#### HOOVES

Format: 2 Units









#### TRIPE BURGERS

Format: 2 Units and 10 Units





#### LAMB

#### LAMBHEAD

**Format:** 50g and 250g





#### TRIPE

Format: 50g and 250g





## EARS Format: 50g and 250g





#### RABBIT





Format: 3 Units and 10 Units



#### CAMEL

SKIN

**Format:** 100g and 500g





#### DEER

FOOT



#### PORK

EARS
Format: 100g and 500g







#### **SNOUTS**

Format: 100g and 500g



#### SNOUTS PUFFED

Format: 50g and 250g





#### FISH

#### SMELT TREATS

**Format:** 50g and 250g





## SALMON SUSHI Format: 100g and 500g





#### SALMON STICKS

Format: 5 Units





26 / 35

#### FLOUNDER

Format: 3 and 10 Units





#### COD STICKS

Format: 5 and 15 Units





#### SALMON SKIN AND MEAT

Format: 150g



#### WILDBOAR

BITES
Format: 100g and 500g







PREMIUM SUPPLEMENT for dogs and cats.

Cold pressed to preserve all properties.

HIGH IN OMEGA 3, 6 and 9.

HEALTHY and SHINY COAT. Improves DIGESTION Maintains STRONG and HEALTHY JOINTS.

ANTI-INFLAMMATORY.



## Toys



#### NYLON

#### ETERNAL BONE

2 Available Sizes: M and L





CHEW TOY - Made in nylon.

ORAL HYGIENE - Helps eliminate tartar and bad breath.

RIGID material.

SAFE - Non-toxic material.

REDUCES STRESS AND ANXIETY. Ideal for dogs with strong teeth.

Size M - 14 cm. Size L - 20 cm.

#### NATURAL RUBBER

#### ELASTIC BONE

CHEW TOY - Made in