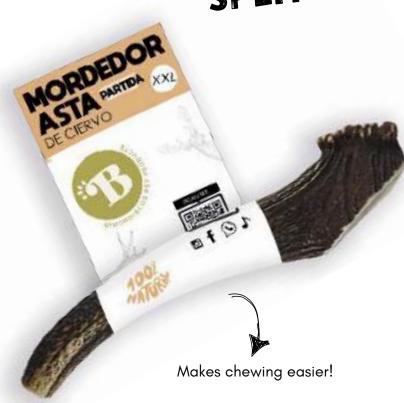

#### DEER SPLIT

LOW FAT – Rich in protein and minerals, such as iron and calcium.

**6 Available Sizes:** XS, S, M, L , XL and XXL.

REMIUM CHEW - First quality (AA or A)
It comes from the natural fall of the antler.

COMPLETELY NATURAL - Free from preservatives and additives.

SAFE - The antlers are cut and polished.

DENTAL HYGIENE - Helps to remove tartar and bad breath.

LOW FAT – Rich in protein and minerals, such as iron and calcium.

**5 Available Sizes:** S, M, L, XL and XXL.