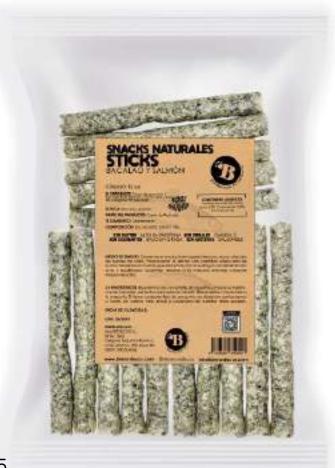

OUT PUFFED

Format: 1 Unit





#### CHEESE

**5 Available Sizes:** XS, S, M, L and XL.



#### HOOVES

Format: 2 Units









#### TRIPE BURGERS

Format: 2 Units and 10 Units





#### LAMB

#### LAMBHEAD

**Format:** 50g and 250g





#### TRIPE

Format: 50g and 250g





## EARS Format: 50g and 250g





#### RABBIT





Format: 3 Units and 10 Units



#### CAMEL

SKIN

**Format:** 100g and 500g





#### DEER

FOOT



#### PORK

EARS
Format: 100g and 500g







#### **SNOUTS**

Format: 100g and 500g



#### SNOUTS PUFFED

Format: 50g and 250g





#### FISH

#### SMELT TREATS

**Format:** 50g and 250g





## SALMON SUSHI Format: 100g and 500g





#### SALMON STICKS

Format: 5 Units





26 / 35

#### FLOUNDER

Format: 3 and 10 Units





#### COD STICKS

Format: 5 and 15 Units





#### SALMON SKIN AND MEAT

Format: 150g



#### WILDBOAR

BITES
Format: 100g and 500g







PREMIUM SUPPLEMENT for dogs and cats.

Cold pressed to preserve all properties.

HIGH IN OMEGA 3, 6 and 9.

HEALTHY and SHINY COAT. Improves DIGESTION Maintains STRONG and HEALTHY JOINTS.

ANTI-INFLAMMATORY.



## Toys



#### NYLON

#### ETERNAL BONE

2 Available Sizes: M and L





CHEW TOY - Made in nylon.

ORAL HYGIENE - Helps eliminate tartar and bad breath.

RIGID material.

SAFE - Non-toxic material.

REDUCES STRESS AND ANXIETY. Ideal for dogs with strong teeth.

Size M - 14 cm. Size L - 20 cm.

#### NATURAL RUBBER

#### ELASTIC BONE

CHEW TOY - Made in natural rubber.

ORAL HYGIENE - Helps eliminate tartar and bad breath.

**ELASTIC/FLEXIBLE** material.

REDUCES STRESS AND ANXIETY. Ideal