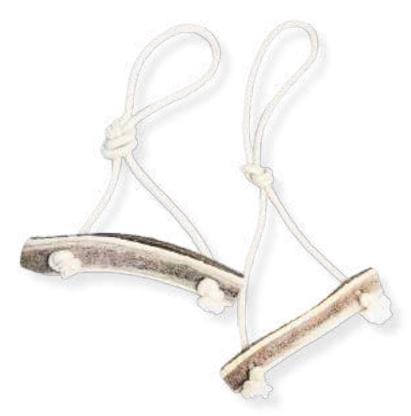

#### DEER

PREMIUM CHEW TOY - 100% Cotton Rope

RESISTANT TOY - Very durable.

COMPLETELY NATURAL - Free from preservatives and additives.

SAFE - The antlers are cut and polished.

DENTAL HYGIENE - Helps to remove tartar and bad breath.

LOW FAT – Rich in protein and minerals, such as iron and calcium.

2 Available Sizes: S and L.