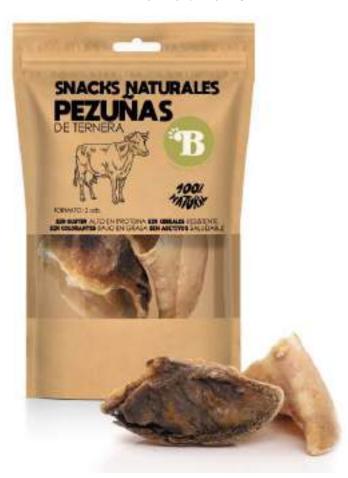

ervatives and additives.

SAFE - The wood are cut and polished.

DENTAL HYGIENE - Helps to remove tartar and bad breath.

LOW FAT – Rich in protein and minerals, such as iron and calcium.

2 Available Sizes: S and L.



## Snacks



#### CHICKEN

### Format: 100g and 500g











## FILLETS Format: 100g and 500g







#### STICKS

Format: 5 units y 15 units



#### TURKEY

#### WINGS XL

Format: 3 units



Format: 1 unit





#### DEER

#### **HEADSKIN**

Format: 100g y 500g





#### BEEF

TRIPE
Format: 100g and 500g





#### BEEFHEAD SKIN

**Format:** 100g and 500g



#### BEEFHEAD SKIN WITH AIR

**Format:** 3 Units



#### **NERVIOS**

Formato: 3 Units



#### SNOUT PUFFED

Format: 1 Unit





#### CHEESE

**5 Available Sizes:** XS, S, M, L and XL.



#### HOOVES

Format: 2 Units









#### TRIPE BURGERS

Format: 2 Units and 10 Units





#### LAMB

#### LAMBHEAD

**Format:** 50g and 250g





#### TRIPE

Format: 50g and 250g





## EARS Format: 50g and 250g





#### RABBIT





Format: 3 Units and 10 Units



#### CAMEL

SKIN

**Format:** 100g and 500g





#### DEER

FOOT



#### PORK

EARS
Format: 100g and 500g







#### **SNOUTS**

Format: 100g and 500g



#### SNOUTS PUFFED

Format: 50g and 250g





#### FISH

#### SMELT TREATS

**Format:** 50g and 250g





## SALMON SUSHI Format: 100g and 500g





#### SALMON STICKS

Format: 5 Units





26 / 35

#### FLOUNDER

Format: 3 and 10 Units





#### COD STICKS

Format: 5 and 15 Units





#### SALMON SKIN AND MEAT

Format: 150g



#### WILDBOAR

BITES
Format: 100g and 500g







PREMIUM SUPPLEMENT for dog