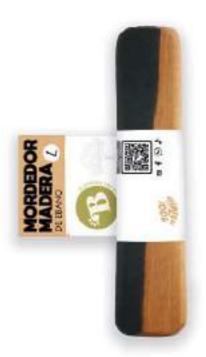

#### **EBONY**

PREMIUM CHEW TOY - Infused with olive oil.

RESISTANT TOY - Very durable.

COMPLETELY NATURAL - Free from preservatives and additives.

SAFE - The wood are cut and polished.

DENTAL HYGIENE - Helps to remove tartar and bad breath.

LOW FAT – Rich in protein and minerals, such as iron and calcium.

2 Available Sizes: M and L.