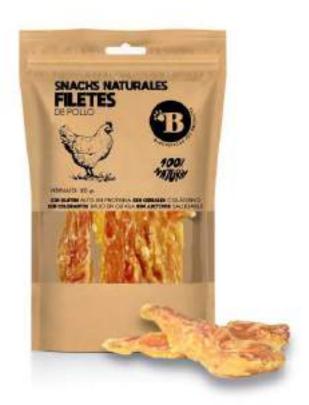

, XL, and XXL.



#### ROPE

#### DEER



PREMIUM CHEW TOY - 100% Cotton Rope

RESISTANT TOY - Very durable.

COMPLETELY NATURAL - Free from preservatives and additives.

SAFE - The antlers are cut and polished.

DENTAL HYGIENE - Helps to remove tartar and bad breath.

LOW FAT – Rich in protein and minerals, such as iron and calcium.

2 Available Sizes: S and L.

#### COFFEE

PREMIUM CHEW TOY - 100% Cotton Rope

RESISTANT TOY - Very durable.

COMPLETELY NATURAL - Free from preservatives and additives.

SAFE - The wood are cut and polished.

DENTAL HYGIENE - Helps to remove tartar and bad breath.

LOW FAT – Rich in protein and minerals, such as iron and calcium.

2 Available Sizes: S and L.



## Snacks



#### CHICKEN

### Format: 100g and 500g











## FILLETS Format: 100g and 500g







#### STICKS

Format: 5 units y 15 units



#### TURKEY

#### WINGS XL

Format: 3 units



Format: 1 unit





#### DEER

#### **HEADSKIN**

Format: 100g y 500g





#### BEEF

TRIPE
Format: 100g and 500g





#### BEEFHEAD SKIN

**Format:** 100g and 500g



#### BEEFHEAD SKIN WITH AIR

**Format:** 3 Units



#### **NERVIOS**

Formato: 3 Units



#### SNOUT PUFFED

Format: 1 Unit





#### CHEESE

**5 Available Sizes:** XS, S, M, L and XL.



#### HOOVES

Format: 2 Units









#### TRIPE BURGERS

Format: 2 Units and 10 Units





#### LAMB

#### LAMBHEAD

**Format:** 50g and 250g





#### TRIPE

Format: 50g and 250g





## EARS Format: 50g and 250g





#### RABBIT





Format: 3 Units and 10 Units



#### CAMEL

SKIN

**Format:** 100g and 500g





#### DEER

FOOT



#### PORK