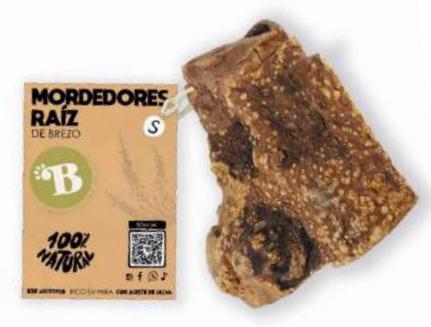

## HEATHER OLIVE OIL

PREMIUM CHEW TOY - Infused with olive oil.

RESISTANT TOY - Very durable.

COMPLETELY NATURAL - Free from preservatives and additives.

SAFE - The wood are cut and polished.

DENTAL HYGIENE - Helps to remove tartar and bad breath.

LOW FAT – Rich in protein and minerals, such as iron and calcium.

**4 Available Sizes:** XS, S, M and L.