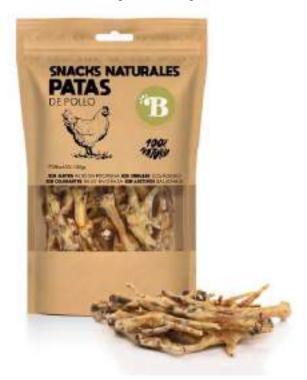

and calcium.

**5 Available Sizes:** S, M, L, XL, and XXL.



#### ROPE

#### DEER



PREMIUM CHEW TOY - 100% Cotton Rope

RESISTANT TOY - Very durable.

COMPLETELY NATURAL - Free from preservatives and additives.

SAFE - The antlers are cut and polished.

DENTAL HYGIENE - Helps to remove tartar and bad breath.

LOW FAT – Rich in protein and minerals, such as iron and calcium.

2 Available Sizes: S and L.

#### COFFEE

PREMIUM CHEW TOY - 100% Cotton Rope

RESISTANT TOY - Very durable.

COMPLETELY NATURAL - Free from preservatives and additives.

SAFE - The wood are cut and polished.

DENTAL HYGIENE - Helps to remove tartar and bad breath.

LOW FAT – Rich in protein and minerals, such as iron and calcium.

2 Available Sizes: S and L.



## Snacks



#### CHICKEN

### Format: 100g and 500g











## FILLETS Format: 100g and 500g







#### STICKS

Format: 5 units y 15 units



#### TURKEY

#### WINGS XL

Format: 3 units



Format: 1 unit





#### DEER

#### **HEADSKIN**

Format: 100g y 500g





#### BEEF

TRIPE
Format: 100g and 500g





#### BEEFHEAD SKIN

**Format:** 100g and 500g



#### BEEFHEAD SKIN WITH AIR

**Format:** 3 Units



#### **NERVIOS**

Formato: 3 Units



#### SNOUT PUFFED

Format: 1 Unit





#### CHEESE

**5 Available Sizes:** XS, S, M, L and XL.



#### HOOVES

Format: 2 Units









#### TRIPE BURGERS

Format: 2 Units and 10 Units





#### LAMB

#### LAMBHEAD

**Format:** 50g and 250g





#### TRIPE

Format: 50g and 250g





## EARS Format: 50g and 250g





#### RABBIT





Format: 3 Units and 10 Units



#### CAMEL

SKIN

**Format:** 100g