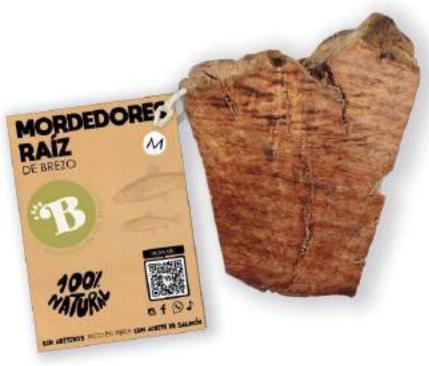

## HEATHER SALMON OIL

PREMIUM CHEW TOY - Infused with salmon oil.

RESISTANT TOY - Very durable.

COMPLETELY NATURAL - Free from preservatives and additives.

SAFE - The wood are cut and polished.

DENTAL HYGIENE - Helps to remove tartar and bad breath.

LOW FAT - Rich in protein and minerals, such as iron and calcium.

4 Available Sizes: XS, S, M and L.