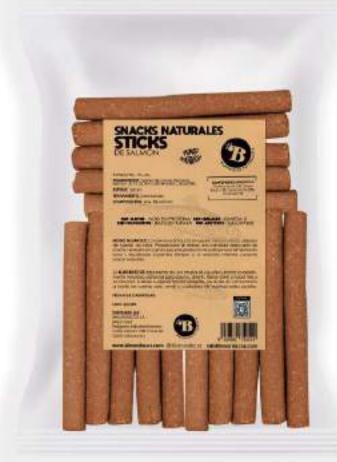

#### BEEFHEAD SKIN WITH AIR

**Format:** 3 Units



#### **NERVIOS**

Formato: 3 Units



#### SNOUT PUFFED

Format: 1 Unit





#### CHEESE

**5 Available Sizes:** XS, S, M, L and XL.



#### HOOVES

Format: 2 Units









#### TRIPE BURGERS

Format: 2 Units and 10 Units





#### LAMB

#### LAMBHEAD

**Format:** 50g and 250g





#### TRIPE

Format: 50g and 250g





## EARS Format: 50g and 250g





#### RABBIT





Format: 3 Units and 10 Units



#### CAMEL

SKIN

**Format:** 100g and 500g





#### DEER

FOOT



#### PORK

EARS
Format: 100g and 500g







#### **SNOUTS**

Format: 100g and 500g



#### SNOUTS PUFFED

Format: 50g and 250g





#### FISH

#### SMELT TREATS

**Format:** 50g and 250g





## SALMON SUSHI Format: 100g and 500g





#### SALMON STICKS

Format: 5 Units





26 / 35

#### FLOUNDER

Format: 3 and 10 Units





#### COD STICKS

Format: 5 and 15 Units





#### SALMON SKIN AND MEAT

Format: 150g



#### WILDBOAR

BITES
Format: 100g and 500g







PREMIUM SUPPLEMENT for dogs and cats.

Cold pressed to preserve all properties.

HIGH IN OMEGA 3, 6 and 9.

HEALTHY and SHINY COAT. Improves DIGESTION Maintains STRONG and HEALTHY JOINTS.

ANTI-INFLAMMATORY.



## Toys



#### NYLON

#### ETERNAL BONE

2 Available Sizes: M and L





CHEW TOY - Made in nylon.

ORAL HYGIENE - Helps eliminate tartar and bad breath.

RIGID material.

SAFE - Non-toxic material.

REDUCES STRESS AND ANXIETY. Ideal for dogs with strong teeth.

Size M - 14 cm. Size L - 20 cm.

#### NATURAL RUBBER

#### ELASTIC BONE

CHEW TOY - Made in natural rubber.

ORAL HYGIENE - Helps e