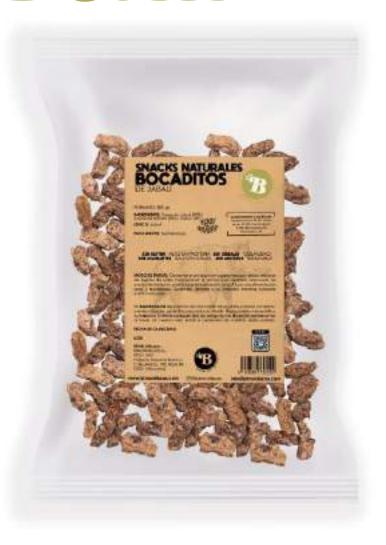

#### WILDBOAR

BITES
Format: 100g and 500g

PREMIUM SUPPLEMENT for dogs and cats.

Cold pressed to preserve all properties.

HIGH IN OMEGA 3, 6 and 9.

HEALTHY and SHINY COAT. Improves DIGESTION Maintains STRONG and HEALTHY JOINTS.