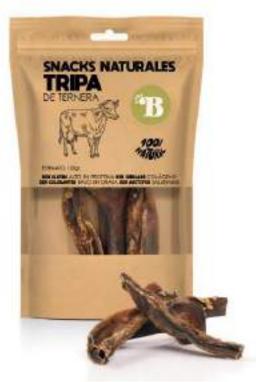

DENTAL HYGIENE - Helps to remove tartar and bad breath.

LOW FAT – Rich in protein and minerals, such as iron and calcium.

2 Available Sizes: S and L.

#### COFFEE

PREMIUM CHEW TOY - 100% Cotton Rope

RESISTANT TOY - Very durable.

COMPLETELY NATURAL - Free from preservatives and additives.

SAFE - The wood are cut and polished.

DENTAL HYGIENE - Helps to remove tartar and bad breath.

LOW FAT – Rich in protein and minerals, such as iron and calcium.

2 Available Sizes: S and L.



## Snacks



#### CHICKEN

### Format: 100g and 500g











## FILLETS Format: 100g and 500g







#### STICKS

Format: 5 units y 15 units



#### TURKEY

#### WINGS XL

Format: 3 units



Format: 1 unit





#### DEER

#### **HEADSKIN**

Format: 100g y 500g





#### BEEF

TRIPE
Format: 100g and 500g





#### BEEFHEAD SKIN

**Format:** 100g and 500g



#### BEEFHEAD SKIN WITH AIR

**Format:** 3 Units



#### **NERVIOS**

Formato: 3 Units



#### SNOUT PUFFED

Format: 1 Unit





#### CHEESE

**5 Available Sizes:** XS, S, M, L and XL.



#### HOOVES

Format: 2 Units









#### TRIPE BURGERS

Format: 2 Units and 10 Units





#### LAMB

#### LAMBHEAD

**Format:** 50g and 250g





#### TRIPE

Format: 50g and 250g





## EARS Format: 50g and 250g





#### RABBIT





Format: 3 Units and 10 Units



#### CAMEL

SKIN

**Format:** 100g and 500g





#### DEER

FOOT



#### PORK

EARS
Format: 100g and 500g







#### **SNOUTS**

Format: 100g and 500g



#### SNOUTS PUFFED

Format: 50g and 250g





#### FISH

#### SMELT TREATS

**Format:** 50g and 250g





## SALMON SUSHI Format: 100g