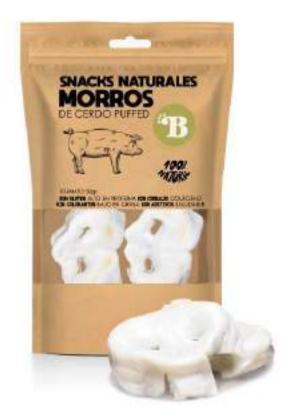

## DEER

#### **HEADSKIN**

Format: 100g y 500g





#### BEEF

TRIPE
Format: 100g and 500g





#### BEEFHEAD SKIN

**Format:** 100g and 500g



#### BEEFHEAD SKIN WITH AIR

**Format:** 3 Units



#### **NERVIOS**

Formato: 3 Units



#### SNOUT PUFFED

Format: 1 Unit





#### CHEESE

**5 Available Sizes:** XS, S, M, L and XL.



#### HOOVES

Format: 2 Units









#### TRIPE BURGERS

Format: 2 Units and 10 Units





#### LAMB

#### LAMBHEAD

**Format:** 50g and 250g





#### TRIPE

Format: 50g and 250g





## EARS Format: 50g and 250g





#### RABBIT





Format: 3 Units and 10 Units



#### CAMEL

SKIN

**Format:** 100g and 500g





#### DEER

FOOT



#### PORK

EARS
Format: 100g and 500g







#### **SNOUTS**

Format: 100g and 500g



#### SNOUTS PUFFED

Format: 50g and 250g





#### FISH

#### SMELT TREATS

**Format:** 50g and 250g





## SALMON SUSHI Format: 100g and 500g





#### SALMON STICKS

Format: 5 Units





26 / 35

#### FLOUNDER

Format: 3 and 10 Units





#### COD STICKS

Format: 5 and 15 Units





#### SALMON SKIN AND MEAT

Format: 150g



#### WILDBOAR

BITES
Format: 100g and 500g







PREMIUM SUPPLEMENT for dogs and cats.

Cold pressed to preserve all properties.

HIGH IN OMEGA 3, 6 and 9.

HEALTHY and SHINY COAT. Improves DIGESTION Maintains STRONG and HEALTHY JOINTS.

ANTI-INFLAMMATORY.



## Toys



#### NYLON

#### ETERNAL BONE

2 Available Sizes: M and L





CHEW TOY - Made in nylon.

ORAL HYGIENE - Helps eliminate tartar and bad breath.

RIGID material.

SAFE - Non-toxic material.

REDUCES STRESS AND ANXIETY. Ideal for dogs with st