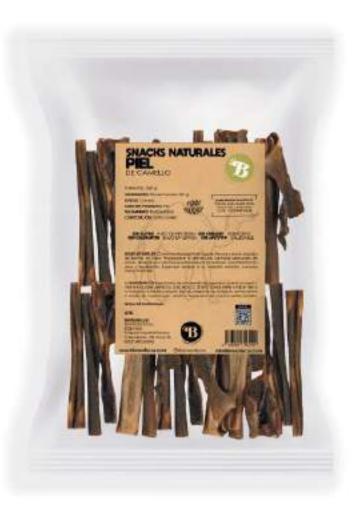

FILLETS Format: 100g and 500g







#### STICKS

Format: 5 units y 15 units



#### TURKEY

#### WINGS XL

Format: 3 units



Format: 1 unit





#### DEER

#### **HEADSKIN**

Format: 100g y 500g





#### BEEF

TRIPE
Format: 100g and 500g





#### BEEFHEAD SKIN

**Format:** 100g and 500g



#### BEEFHEAD SKIN WITH AIR

**Format:** 3 Units



#### **NERVIOS**

Formato: 3 Units



#### SNOUT PUFFED

Format: 1 Unit





#### CHEESE

**5 Available Sizes:** XS, S, M, L and XL.



#### HOOVES

Format: 2 Units









#### TRIPE BURGERS

Format: 2 Units and 10 Units





#### LAMB

#### LAMBHEAD

**Format:** 50g and 250g





#### TRIPE

Format: 50g and 250g





## EARS Format: 50g and 250g





#### RABBIT





Format: 3 Units and 10 Units



#### CAMEL

SKIN

**Format:** 100g and 500g





#### DEER

FOOT



#### PORK

EARS
Format: 100g and 500g







#### **SNOUTS**

Format: 100g and 500g



#### SNOUTS PUFFED

Format: 50g and 250g





#### FISH

#### SMELT TREATS

**Format:** 50g and 250g





## SALMON SUSHI Format: 100g and 500g





#### SALMON STICKS

Format: 5 Units





26 / 35

#### FLOUNDER

Format: 3 and 10 Units





#### COD STICKS

Format: 5 and 15 Units





#### SALMON SKIN AND MEAT

Format: 150g



#### WILDBOAR

BITES
Format: 100g and 500g







PREMIUM SUPPLEMENT for dogs and cats.

Cold pressed to preserve all properties.

HIGH IN OMEGA 3, 6 and 9.

HEALTHY and SHINY COAT. Improves DIGESTION Maintains STRONG and HEALTHY JOINTS.

ANTI-INFLAMMATORY.



## Toys



#### NYLON

#### ETERNAL BONE

2 Available Sizes: M and L





CHEW TOY - Made in nylon.