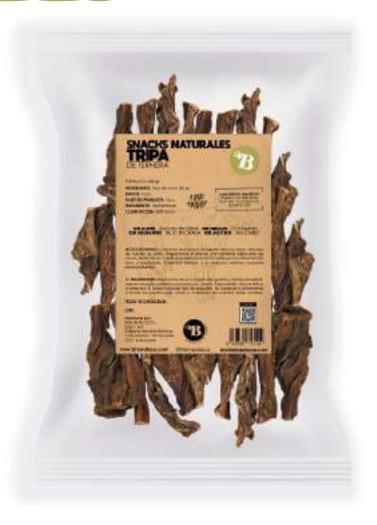

DENTAL HYGIENE - Helps to remove tartar and bad breath.

LOW FAT – Rich in protein and minerals, such as iron and calcium.

2 Available Sizes: S and L.

#### COFFEE

PREMIUM CHEW TOY - 100% Cotton Rope

RESISTANT TOY - Very durable.

COMPLETELY NATURAL - Free from preservatives and additives.

SAFE - The wood are cut and polished.

DENTAL HYGIENE - Helps to remove tartar and bad breath.

LOW FAT – Rich in protein and minerals, such as iron and calcium.

2 Available Sizes: S and L.



## Snacks



#### CHICKEN

### Format: 100g and 500g











## FILLETS Format: 100g and 500g







#### STICKS

Format: 5 units y 15 units



#### TURKEY

#### WINGS XL

Format: 3 units



Format: 1 unit





#### DEER

#### **HEADSKIN**

Format: 100g y 500g





#### BEEF

TRIPE
Format: 100g and 500g





#### BEEFHEAD SKIN

**Format:** 100g and 500g



#### BEEFHEAD SKIN WITH AIR

**Format:** 3 Units



#### **NERVIOS**

Formato: 3 Units



#### SNOUT PUFFED

Format: 1 Unit





#### CHEESE

**5 Available Sizes:** XS, S, M, L and XL.



#### HOOVES

Format: 2 Units









#### TRIPE BURGERS

Format: 2 Units and 10 Units





#### LAMB

#### LAMBHEAD

**Format:** 50g and 250g





#### TRIPE

Format: 50g and 250g





## EARS Format: 50g and 250g





#### RABBIT





Format: 3 Units and 10 Units



#### CAMEL

SKIN

**Format:** 100g and 500g





#### DEER

FOOT



#### PORK

EARS
Format: 100g and 500g







#### **SNOUTS**

Format: 100g and 500g



#### SNOUTS PUFFED

Format: 50g and 250g





#### FISH

#### SMELT TREATS

**Format:** 50g and 250g





## SALMON SUSHI Format: 100g an