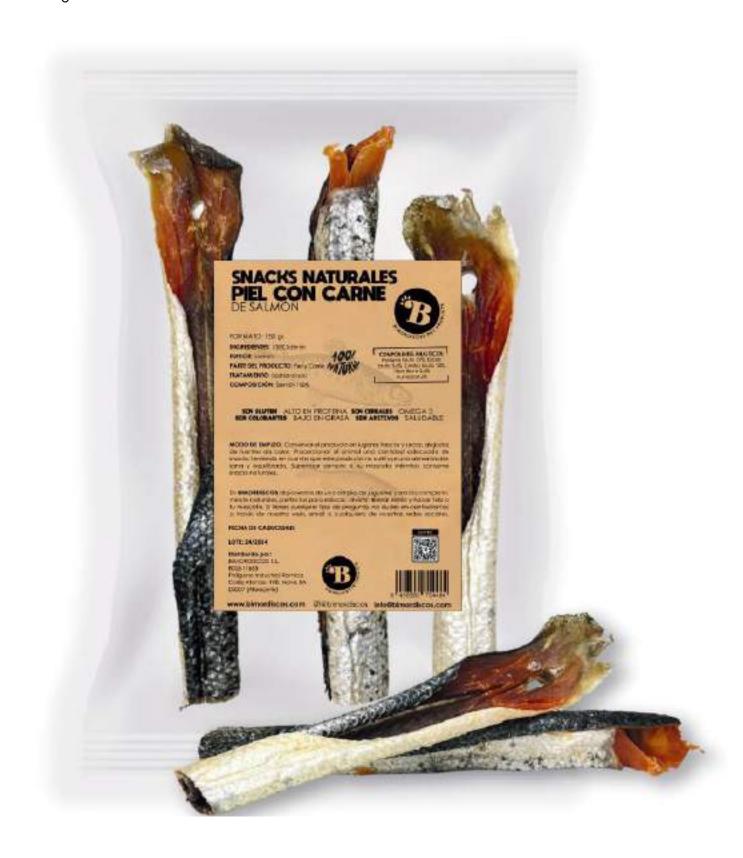

**5 Available Sizes:** XS, S, M, L and XL.



#### HOOVES

Format: 2 Units









#### TRIPE BURGERS

Format: 2 Units and 10 Units





#### LAMB

#### LAMBHEAD

**Format:** 50g and 250g





#### TRIPE

Format: 50g and 250g





## EARS Format: 50g and 250g





#### RABBIT





Format: 3 Units and 10 Units



#### CAMEL

SKIN

**Format:** 100g and 500g





#### DEER

FOOT



#### PORK

EARS
Format: 100g and 500g







#### **SNOUTS**

Format: 100g and 500g



#### SNOUTS PUFFED

Format: 50g and 250g





#### FISH

#### SMELT TREATS

**Format:** 50g and 250g





## SALMON SUSHI Format: 100g and 500g





#### SALMON STICKS

Format: 5 Units





26 / 35

#### FLOUNDER

Format: 3 and 10 Units





#### COD STICKS

Format: 5 and 15 Units





#### SALMON SKIN AND MEAT

Format: 150g



#### WILDBOAR

BITES
Format: 100g and 500g







PREMIUM SUPPLEMENT for dogs and cats.

Cold pressed to preserve all properties.

HIGH IN OMEGA 3, 6 and 9.

HEALTHY and SHINY COAT. Improves DIGESTION Maintains STRONG and HEALTHY JOINTS.

ANTI-INFLAMMATORY.



## Toys



#### NYLON

#### ETERNAL BONE

2 Available Sizes: M and L





CHEW TOY - Made in nylon.

ORAL HYGIENE - Helps eliminate tartar and bad breath.

RIGID material.

SAFE - Non-toxic material.

REDUCES STRESS AND ANXIETY. Ideal for dogs with strong teeth.

Size M - 14 cm. Size L - 20 cm.

#### NATURAL RUBBER

#### ELASTIC BONE

CHEW TOY - Made in natural rubber.

ORAL HYGIENE - Helps eliminate tartar and bad breath.

**ELASTIC/FLEXIBLE** material.

REDUCES STRESS AND ANXIETY. Ideal for dogs with strong teeth.

Size M - 14 cm