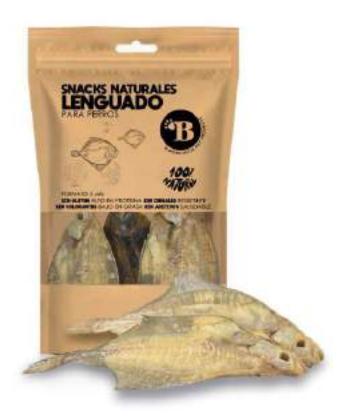

#### **NERVIOS**

Formato: 3 Units



#### SNOUT PUFFED

Format: 1 Unit





#### CHEESE

**5 Available Sizes:** XS, S, M, L and XL.



#### HOOVES

Format: 2 Units









#### TRIPE BURGERS

Format: 2 Units and 10 Units





#### LAMB

#### LAMBHEAD

**Format:** 50g and 250g





#### TRIPE

Format: 50g and 250g





## EARS Format: 50g and 250g





#### RABBIT





Format: 3 Units and 10 Units



#### CAMEL

SKIN

**Format:** 100g and 500g





#### DEER

FOOT



#### PORK

EARS
Format: 100g and 500g







#### **SNOUTS**

Format: 100g and 500g



#### SNOUTS PUFFED

Format: 50g and 250g





#### FISH

#### SMELT TREATS

**Format:** 50g and 250g





## SALMON SUSHI Format: 100g and 500g





#### SALMON STICKS

Format: 5 Units





26 / 35

#### FLOUNDER

Format: 3 and 10 Units





#### COD STICKS

Format: 5 and 15 Units





#### SALMON SKIN AND MEAT

Format: 150g



#### WILDBOAR

BITES
Format: 100g and 500g







PREMIUM SUPPLEMENT for dogs and cats.

Cold pressed to preserve all properties.

HIGH IN OMEGA 3, 6 and 9.

HEALTHY and SHINY COAT. Improves DIGESTION Maintains STRONG and HEALTHY JOINTS.

ANTI-INFLAMMATORY.



## Toys



#### NYLON

#### ETERNAL BONE

2 Available Sizes: M and L





CHEW TOY - Made in nylon.

ORAL HYGIENE - Helps eliminate tartar and bad breath.

RIGID material.

SAFE - Non-toxic material.

REDUCES STRESS AND ANXIETY. Ideal for dogs with strong teeth.

Size M - 14 cm. Size L - 20 cm.

#### NATURAL RUBBER

#### ELASTIC BONE

CHEW TOY - Made in natural rubber.

ORAL HYGIENE - Helps eliminate tartar and bad breath.

**ELASTIC/FLEXIBLE*