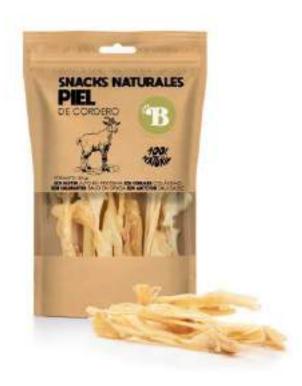

reath.

LOW FAT – Rich in protein and minerals, such as iron and calcium.

2 Available Sizes: S and L.



## Snacks



#### CHICKEN

### Format: 100g and 500g











## FILLETS Format: 100g and 500g







#### STICKS

Format: 5 units y 15 units



#### TURKEY

#### WINGS XL

Format: 3 units



Format: 1 unit





#### DEER

#### **HEADSKIN**

Format: 100g y 500g





#### BEEF

TRIPE
Format: 100g and 500g





#### BEEFHEAD SKIN

**Format:** 100g and 500g



#### BEEFHEAD SKIN WITH AIR

**Format:** 3 Units



#### **NERVIOS**

Formato: 3 Units



#### SNOUT PUFFED

Format: 1 Unit





#### CHEESE

**5 Available Sizes:** XS, S, M, L and XL.



#### HOOVES

Format: 2 Units









#### TRIPE BURGERS

Format: 2 Units and 10 Units





#### LAMB

#### LAMBHEAD

**Format:** 50g and 250g





#### TRIPE

Format: 50g and 250g





## EARS Format: 50g and 250g





#### RABBIT





Format: 3 Units and 10 Units



#### CAMEL

SKIN

**Format:** 100g and 500g





#### DEER

FOOT



#### PORK

EARS
Format: 100g and 500g







#### **SNOUTS**

Format: 100g and 500g



#### SNOUTS PUFFED

Format: 50g and 250g





#### FISH

#### SMELT TREATS

**Format:** 50g and 250g





## SALMON SUSHI Format: 100g and 500g





#### SALMON STICKS

Format: 5 Units





26 / 35

#### FLOUNDER

Format: 3 and 10 Units





#### COD STICKS

Format: 5 and 15 Units





#### SALMON SKIN AND MEAT

Format: 150g



#### WILDBOAR

BITES
Format: 100g and 500g







PREMIUM SUPPLEMENT for dogs and cats.

Cold pressed to preserve all properties.

HIGH IN OMEGA 3, 6 and 9.

HEALTHY and SHINY COAT. Improves