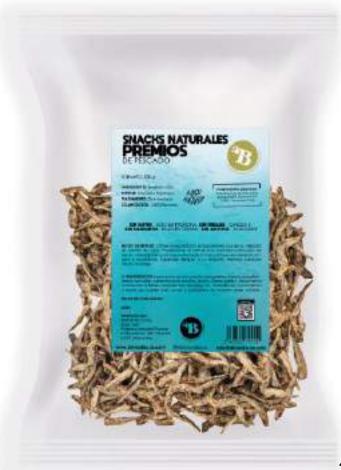

EF

TRIPE
Format: 100g and 500g





#### BEEFHEAD SKIN

**Format:** 100g and 500g



#### BEEFHEAD SKIN WITH AIR

**Format:** 3 Units



#### **NERVIOS**

Formato: 3 Units



#### SNOUT PUFFED

Format: 1 Unit





#### CHEESE

**5 Available Sizes:** XS, S, M, L and XL.



#### HOOVES

Format: 2 Units









#### TRIPE BURGERS

Format: 2 Units and 10 Units





#### LAMB

#### LAMBHEAD

**Format:** 50g and 250g





#### TRIPE

Format: 50g and 250g





## EARS Format: 50g and 250g





#### RABBIT





Format: 3 Units and 10 Units



#### CAMEL

SKIN

**Format:** 100g and 500g





#### DEER

FOOT



#### PORK

EARS
Format: 100g and 500g







#### **SNOUTS**

Format: 100g and 500g



#### SNOUTS PUFFED

Format: 50g and 250g





#### FISH

#### SMELT TREATS

**Format:** 50g and 250g





## SALMON SUSHI Format: 100g and 500g





#### SALMON STICKS

Format: 5 Units





26 / 35

#### FLOUNDER

Format: 3 and 10 Units





#### COD STICKS

Format: 5 and 15 Units





#### SALMON SKIN AND MEAT

Format: 150g



#### WILDBOAR

BITES
Format: 100g and 500g







PREMIUM SUPPLEMENT for dogs and cats.

Cold pressed to preserve all properties.

HIGH IN OMEGA 3, 6 and 9.

HEALTHY and SHINY COAT. Improves DIGESTION Maintains STRONG and HEALTHY JOINTS.

ANTI-INFLAMMATORY.



## Toys



#### NYLON

#### ETERNAL BONE

2 Available Sizes: M and L





CHEW TOY - Made in nylon.

ORAL HYGIENE - Helps eliminate tartar and bad breath.

RIGID material.

SAFE - Non-toxic material.

REDUCES STRESS AND ANXIETY. Ideal for dogs with strong teeth.

Size M - 14 cm. Size L - 20 cm.

#### NATURAL R