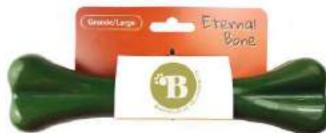

#### ETERNAL BONE

2 Available Sizes: M and L

CHEW TOY - Made in nylon.

ORAL HYGIENE - Helps eliminate tartar and bad breath.

RIGID material.

SAFE - Non-toxic material.

REDUCES STRESS AND ANXIETY. Ideal for dogs with strong teeth.

Size M - 14 cm. Size L - 20 cm.