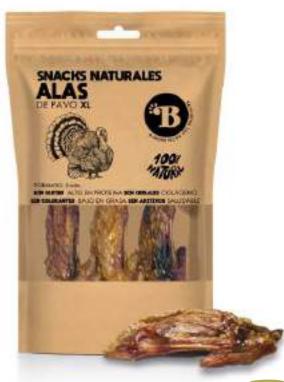

MPLETELY NATURAL - Free from preservatives and additives.

SAFE - The antlers are cut and polished.

DENTAL HYGIENE - Helps to remove tartar and bad breath.

LOW FAT – Rich in protein and minerals, such as iron and calcium.

2 Available Sizes: S and L.

#### COFFEE

PREMIUM CHEW TOY - 100% Cotton Rope

RESISTANT TOY - Very durable.

COMPLETELY NATURAL - Free from preservatives and additives.

SAFE - The wood are cut and polished.

DENTAL HYGIENE - Helps to remove tartar and bad breath.

LOW FAT – Rich in protein and minerals, such as iron and calcium.

2 Available Sizes: S and L.



## Snacks



#### CHICKEN

### Format: 100g and 500g











## FILLETS Format: 100g and 500g







#### STICKS

Format: 5 units y 15 units



#### TURKEY

#### WINGS XL

Format: 3 units



Format: 1 unit





#### DEER

#### **HEADSKIN**

Format: 100g y 500g





#### BEEF

TRIPE
Format: 100g and 500g





#### BEEFHEAD SKIN

**Format:** 100g and 500g



#### BEEFHEAD SKIN WITH AIR

**Format:** 3 Units



#### **NERVIOS**

Formato: 3 Units



#### SNOUT PUFFED

Format: 1 Unit





#### CHEESE

**5 Available Sizes:** XS, S, M, L and XL.



#### HOOVES

Format: 2 Units









#### TRIPE BURGERS

Format: 2 Units and 10 Units





#### LAMB

#### LAMBHEAD

**Format:** 50g and 250g





#### TRIPE

Format: 50g and 250g





## EARS Format: 50g and 250g





#### RABBIT





Format: 3 Units and 10 Units



#### CAMEL

SKIN

**Format:** 100g and 500g





#### DEER

FOOT



#### PORK

EARS
Format: 100g and 500g







#### **SNOUTS**

Format: 100g and 500g



#### SNOUTS PUFFED

Format: 50g and