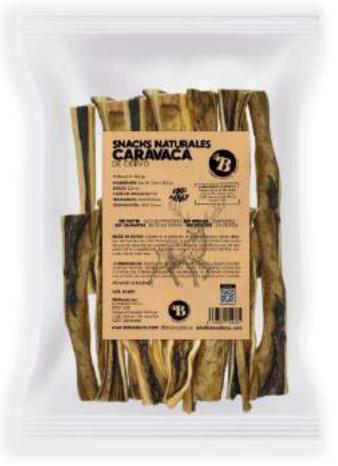

SAFE - The antlers are cut and polished.

DENTAL HYGIENE - Helps to remove tartar and bad breath.

LOW FAT – Rich in protein and minerals, such as iron and calcium.

2 Available Sizes: S and L.

#### COFFEE

PREMIUM CHEW TOY - 100% Cotton Rope

RESISTANT TOY - Very durable.

COMPLETELY NATURAL - Free from preservatives and additives.

SAFE - The wood are cut and polished.

DENTAL HYGIENE - Helps to remove tartar and bad breath.

LOW FAT – Rich in protein and minerals, such as iron and calcium.

2 Available Sizes: S and L.



## Snacks



#### CHICKEN

### Format: 100g and 500g











## FILLETS Format: 100g and 500g







#### STICKS

Format: 5 units y 15 units



#### TURKEY

#### WINGS XL

Format: 3 units



Format: 1 unit





#### DEER

#### **HEADSKIN**

Format: 100g y 500g





#### BEEF

TRIPE
Format: 100g and 500g





#### BEEFHEAD SKIN

**Format:** 100g and 500g



#### BEEFHEAD SKIN WITH AIR

**Format:** 3 Units



#### **NERVIOS**

Formato: 3 Units



#### SNOUT PUFFED

Format: 1 Unit





#### CHEESE

**5 Available Sizes:** XS, S, M, L and XL.



#### HOOVES

Format: 2 Units









#### TRIPE BURGERS

Format: 2 Units and 10 Units





#### LAMB

#### LAMBHEAD

**Format:** 50g and 250g





#### TRIPE

Format: 50g and 250g





## EARS Format: 50g and 250g





#### RABBIT





Format: 3 Units and 10 Units



#### CAMEL

SKIN

**Format:** 100g and 500g





#### DEER

FOOT



#### PORK

EARS
Format: 100g and 500g







#### **SNOUTS**

Format: 100g and 500g



#### SNOUTS PUFFED

Format: 50g and 250g





#### FISH

#### SMELT TREATS

**Format:** 50g a