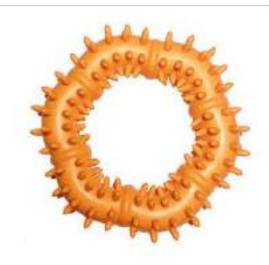

#### DENTAL RING

CHEW TOY - Made with natural rubber.

ORAL HYGIENE - Helps eliminate tartar and bad breath.

ELASTIC/FLEXIBLE and RESISTANT material.

SAFE Non-toxic material. REDUCES STRESS AND ANXIETY.

Ideal for **PLAY** with your pet.