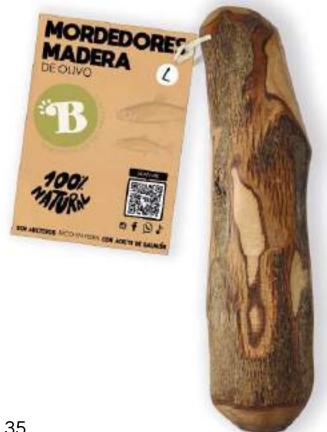

## OLIVE SALMON OIL

PREMIUM CHEW TOY - Infused with salmon oil.

RESISTANT TOY - Very durable.

COMPLETELY NATURAL - Free from preservatives and additives.

SAFE - The wood are cut and polished.

DENTAL HYGIENE - Helps to remove tartar and bad breath.

LOW FAT – Rich in protein and minerals, such as iron and calcium.

3 Available Sizes: S, M and L.