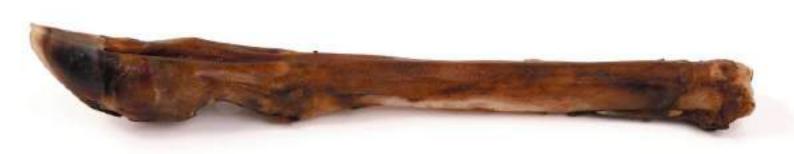

#### DEER

PREMIUM CHEW - First quality (AA or A)
It comes from the **natural fall of the antler.** 

COMPLETELY NATURAL - Free from preservatives and additives.

SAFE - The antlers are cut and polished.

DENTAL HYGIENE - Helps to remove tartar and bad breath.

LOW FAT – Rich in protein and minerals, such as iron and calcium.

**6 Available Sizes:** XS, S, M, L , XL and XXL.

REMIUM CHEW - First quality (AA or A)
It comes from the natural fall of the antler.

COMPLETELY NATURAL - Free from preservatives and additives.

SAFE - The antlers are cut and polished.

DENTAL HYGIENE - Helps to remove tartar and bad breath.

LOW FAT – Rich in protein and minerals, such as iron and calcium.

**5 Available Sizes:** S, M, L, XL and XXL.