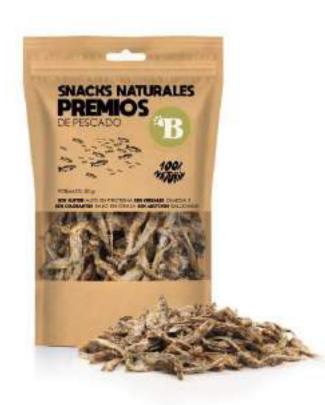

TRIPE
Format: 100g and 500g





#### BEEFHEAD SKIN

**Format:** 100g and 500g



#### BEEFHEAD SKIN WITH AIR

**Format:** 3 Units



#### **NERVIOS**

Formato: 3 Units



#### SNOUT PUFFED

Format: 1 Unit





#### CHEESE

**5 Available Sizes:** XS, S, M, L and XL.



#### HOOVES

Format: 2 Units









#### TRIPE BURGERS

Format: 2 Units and 10 Units





#### LAMB

#### LAMBHEAD

**Format:** 50g and 250g





#### TRIPE

Format: 50g and 250g





## EARS Format: 50g and 250g





#### RABBIT





Format: 3 Units and 10 Units



#### CAMEL

SKIN

**Format:** 100g and 500g





#### DEER

FOOT



#### PORK

EARS
Format: 100g and 500g







#### **SNOUTS**

Format: 100g and 500g



#### SNOUTS PUFFED

Format: 50g and 250g





#### FISH

#### SMELT TREATS

**Format:** 50g and 250g





## SALMON SUSHI Format: 100g and 500g





#### SALMON STICKS

Format: 5 Units





26 / 35

#### FLOUNDER

Format: 3 and 10 Units





#### COD STICKS

Format: 5 and 15 Units





#### SALMON SKIN AND MEAT

Format: 150g



#### WILDBOAR

BITES
Format: 100g and 500g







PREMIUM SUPPLEMENT for dogs and cats.

Cold pressed to preserve all properties.

HIGH IN OMEGA 3, 6 and 9.

HEALTHY and SHINY COAT. Improves DIGESTION Maintains STRONG and HEALTHY JOINTS.

ANTI-INFLAMMATORY.



## Toys



#### NYLON

#### ETERNAL BONE

2 Available Sizes: M and L





CHEW TOY - Made in nylon.

ORAL HYGIENE - Helps eliminate tartar and bad breath.

RIGID material.

SAFE - Non-toxic material.

REDUCES STRESS AND ANXIETY. Ideal for dogs with strong teeth.

Size M - 14 cm. Size L - 20 cm.

#### NATURAL RUB