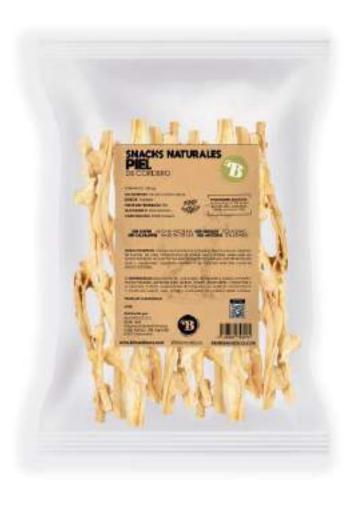

ath.

LOW FAT – Rich in protein and minerals, such as iron and calcium.

2 Available Sizes: S and L.



## Snacks



#### CHICKEN

### Format: 100g and 500g











## FILLETS Format: 100g and 500g







#### STICKS

Format: 5 units y 15 units



#### TURKEY

#### WINGS XL

Format: 3 units



Format: 1 unit





#### DEER

#### **HEADSKIN**

Format: 100g y 500g





#### BEEF

TRIPE
Format: 100g and 500g





#### BEEFHEAD SKIN

**Format:** 100g and 500g



#### BEEFHEAD SKIN WITH AIR

**Format:** 3 Units



#### **NERVIOS**

Formato: 3 Units



#### SNOUT PUFFED

Format: 1 Unit





#### CHEESE

**5 Available Sizes:** XS, S, M, L and XL.



#### HOOVES

Format: 2 Units









#### TRIPE BURGERS

Format: 2 Units and 10 Units





#### LAMB

#### LAMBHEAD

**Format:** 50g and 250g





#### TRIPE

Format: 50g and 250g





## EARS Format: 50g and 250g





#### RABBIT





Format: 3 Units and 10 Units



#### CAMEL

SKIN

**Format:** 100g and 500g





#### DEER

FOOT



#### PORK

EARS
Format: 100g and 500g







#### **SNOUTS**

Format: 100g and 500g



#### SNOUTS PUFFED

Format: 50g and 250g





#### FISH

#### SMELT TREATS

**Format:** 50g and 250g





## SALMON SUSHI Format: 100g and 500g





#### SALMON STICKS

Format: 5 Units





26 / 35

#### FLOUNDER

Format: 3 and 10 Units





#### COD STICKS

Format: 5 and 15 Units





#### SALMON SKIN AND MEAT

Format: 150g



#### WILDBOAR

BITES
Format: 100g and 500g







PREMIUM SUPPLEMENT for dogs and cats.

Cold pressed to preserve all properties.

HIGH IN OMEGA 3, 6 and 9.

HEALTHY and SHINY COAT. Improves D