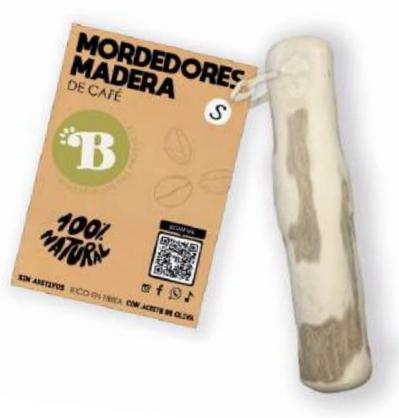

#### COFFEE

PREMIUM CHEW TOY - Infused with olive oil.

RESISTANT TOY - Very durable.

COMPLETELY NATURAL - Free from preservatives and additives.

SAFE - The wood are cut and polished.

DENTAL HYGIENE - Helps to remove tartar and bad breath.

LOW FAT – Rich in protein and minerals, such as iron and calcium.

**5 Available Sizes:** S, M, L, XL, and XXL.