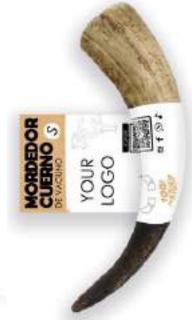

# CATTLE

Sizes M and L are always refillable!

PREMIUM CHEW - First quality.

RESISTANT TOY - **Very durable.** 

COMPLETELY NATURAL - Free from preservatives and additives.

SAFE - The horn are cut and polished.

DENTAL HYGIENE - Helps to remove tartar and bad breath.

LOW FAT - Rich in protein and minerals, such as iron and calcium.

3 Available Sizes: S, M and L.