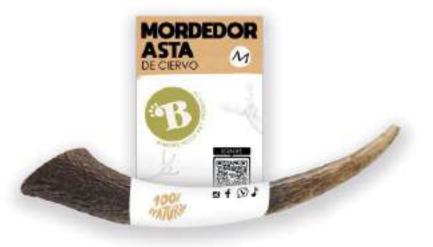

#### DEER

PREMIUM CHEW - First quality (AA or A)
It comes from the **natural fall of the antler.** 

COMPLETELY NATURAL - Free from preservatives and additives.

SAFE - The antlers are cut and polished.

DENTAL HYGIENE - Helps to remove tartar and bad breath.

LOW FAT – Rich in protein and minerals, such as iron and calcium.

**6 Available Sizes:** XS, S, M, L , XL and XXL.

REMIUM CHEW - First quality (AA or A)
It comes from the natural fall of the antler.

COMPLETELY NATURAL - Free from preservatives and additives.

SAFE - The antlers are cut and polished.

DENTAL HYGIENE - Helps to remove tartar and bad breath.

LOW FAT – Rich in protein and minerals, such as iron and calcium.

**5 Available Sizes:** S, M, L, XL and XXL.