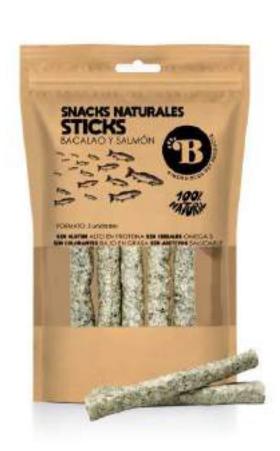

SNOUT PUFFED

Format: 1 Unit





#### CHEESE

**5 Available Sizes:** XS, S, M, L and XL.



#### HOOVES

Format: 2 Units









#### TRIPE BURGERS

Format: 2 Units and 10 Units





#### LAMB

#### LAMBHEAD

**Format:** 50g and 250g





#### TRIPE

Format: 50g and 250g





## EARS Format: 50g and 250g





#### RABBIT





Format: 3 Units and 10 Units



#### CAMEL

SKIN

**Format:** 100g and 500g





#### DEER

FOOT



#### PORK

EARS
Format: 100g and 500g







#### **SNOUTS**

Format: 100g and 500g



#### SNOUTS PUFFED

Format: 50g and 250g





#### FISH

#### SMELT TREATS

**Format:** 50g and 250g





## SALMON SUSHI Format: 100g and 500g





#### SALMON STICKS

Format: 5 Units





26 / 35

#### FLOUNDER

Format: 3 and 10 Units





#### COD STICKS

Format: 5 and 15 Units





#### SALMON SKIN AND MEAT

Format: 150g



#### WILDBOAR

BITES
Format: 100g and 500g







PREMIUM SUPPLEMENT for dogs and cats.

Cold pressed to preserve all properties.

HIGH IN OMEGA 3, 6 and 9.

HEALTHY and SHINY COAT. Improves DIGESTION Maintains STRONG and HEALTHY JOINTS.

ANTI-INFLAMMATORY.



## Toys



#### NYLON

#### ETERNAL BONE

2 Available Sizes: M and L





CHEW TOY - Made in nylon.

ORAL HYGIENE - Helps eliminate tartar and bad breath.

RIGID material.

SAFE - Non-toxic material.

REDUCES STRESS AND ANXIETY. Ideal for dogs with strong teeth.

Size M - 14 cm. Size L - 20 cm.

#### NATURAL RUBBER

#### ELASTIC BONE

CHEW TOY - Made in natural rubber.

ORAL HYGIENE - Helps eliminate tartar and bad breath.

**ELASTIC/FLEXIBLE** material.

REDUCES STRESS AND ANXIETY. Idea