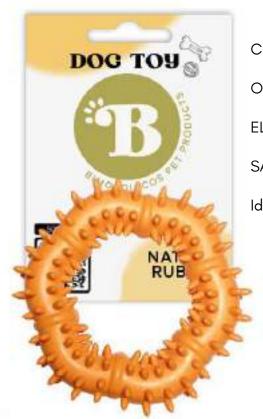

#### DENTAL RING

CHEW TOY - Made with natural rubber.

ORAL HYGIENE - Helps eliminate tartar and bad breath.

ELASTIC/FLEXIBLE and RESISTANT material.

SAFE Non-toxic material. REDUCES STRESS AND ANXIETY.

Ideal for **PLAY** with your pet.