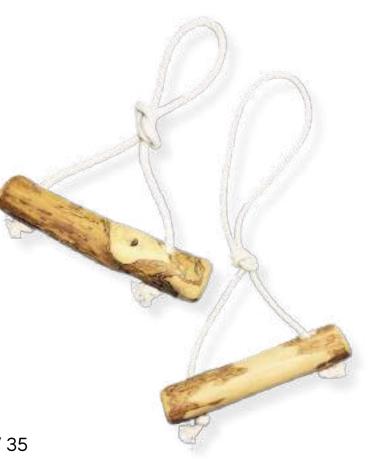

#### COFFEE

PREMIUM CHEW TOY - 100% Cotton Rope

RESISTANT TOY - Very durable.

COMPLETELY NATURAL - Free from preservatives and additives.

SAFE - The wood are cut and polished.

DENTAL HYGIENE - Helps to remove tartar and bad breath.

LOW FAT – Rich in protein and minerals, such as iron and calcium.

2 Available Sizes: S and L.