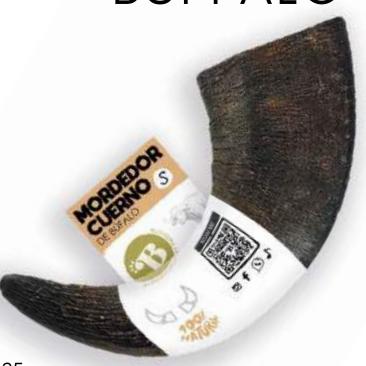

#### BUFFALO

#### HORNS

PREMIUM CHEW - First quality.

RESISTANT TOY - Very durable.

COMPLETELY NATURAL - Free from preservatives and additives.

SAFE - The horn are cut and polished.

DENTAL HYGIENE - Helps to remove tartar and bad breath.

LOW FAT - Rich in protein and minerals, such as iron and calcium.

4 Available Sizes: XS, S, M and L.