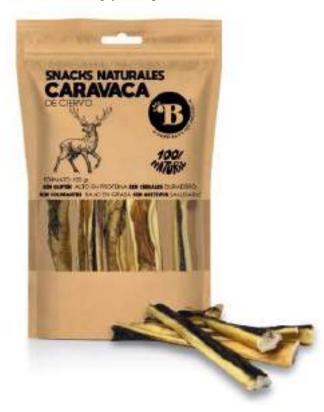

s.

SAFE - The antlers are cut and polished.

DENTAL HYGIENE - Helps to remove tartar and bad breath.

LOW FAT – Rich in protein and minerals, such as iron and calcium.

2 Available Sizes: S and L.

#### COFFEE

PREMIUM CHEW TOY - 100% Cotton Rope

RESISTANT TOY - Very durable.

COMPLETELY NATURAL - Free from preservatives and additives.

SAFE - The wood are cut and polished.

DENTAL HYGIENE - Helps to remove tartar and bad breath.

LOW FAT – Rich in protein and minerals, such as iron and calcium.

2 Available Sizes: S and L.



## Snacks



#### CHICKEN

### Format: 100g and 500g











## FILLETS Format: 100g and 500g







#### STICKS

Format: 5 units y 15 units



#### TURKEY

#### WINGS XL

Format: 3 units



Format: 1 unit





#### DEER

#### **HEADSKIN**

Format: 100g y 500g





#### BEEF

TRIPE
Format: 100g and 500g





#### BEEFHEAD SKIN

**Format:** 100g and 500g



#### BEEFHEAD SKIN WITH AIR

**Format:** 3 Units



#### **NERVIOS**

Formato: 3 Units



#### SNOUT PUFFED

Format: 1 Unit





#### CHEESE

**5 Available Sizes:** XS, S, M, L and XL.



#### HOOVES

Format: 2 Units









#### TRIPE BURGERS

Format: 2 Units and 10 Units





#### LAMB

#### LAMBHEAD

**Format:** 50g and 250g





#### TRIPE

Format: 50g and 250g





## EARS Format: 50g and 250g





#### RABBIT





Format: 3 Units and 10 Units



#### CAMEL

SKIN

**Format:** 100g and 500g





#### DEER

FOOT



#### PORK

EARS
Format: 100g and 500g







#### **SNOUTS**

Format: 100g and 500g



#### SNOUTS PUFFED

Format: 50g and 250g





#### FISH

#### SMELT TREATS

**Format:** 50g