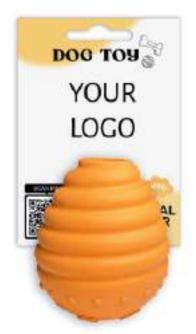

#### MYSTERY EGG

CHEW TOY - Made with natural rubber.

ORAL HYGIENE - Helps eliminate tartar and bad breath.

ELASTIC/FLEXIBLE and RESISTANT material.

SAFE Non-toxic material. REDUCES STRESS AND ANXIETY.

Ideal for **FILLING** with your pet's favorite food.