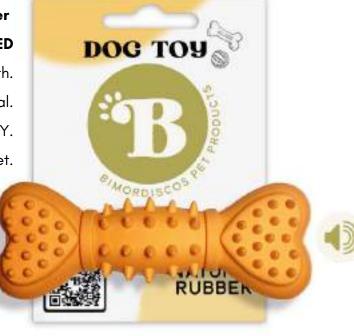

#### BEEP BONE

CHEW TOY - Made with **natural rubber**WITH **SOUND INCLUDED** 

ORAL HYGIENE - Helps eliminate tartar and bad breath.

ELASTIC/FLEXIBLE and RESISTANT material.

SAFE Non-toxic material. REDUCES STRESS AND ANXIETY.

Ideal for **PLAY** with your pet.