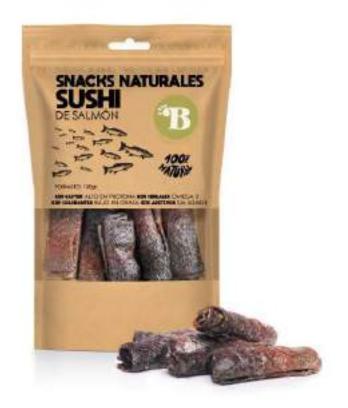

EEFHEAD SKIN

**Format:** 100g and 500g



#### BEEFHEAD SKIN WITH AIR

**Format:** 3 Units



#### **NERVIOS**

Formato: 3 Units



#### SNOUT PUFFED

Format: 1 Unit





#### CHEESE

**5 Available Sizes:** XS, S, M, L and XL.



#### HOOVES

Format: 2 Units









#### TRIPE BURGERS

Format: 2 Units and 10 Units





#### LAMB

#### LAMBHEAD

**Format:** 50g and 250g





#### TRIPE

Format: 50g and 250g





## EARS Format: 50g and 250g





#### RABBIT





Format: 3 Units and 10 Units



#### CAMEL

SKIN

**Format:** 100g and 500g





#### DEER

FOOT



#### PORK

EARS
Format: 100g and 500g







#### **SNOUTS**

Format: 100g and 500g



#### SNOUTS PUFFED

Format: 50g and 250g





#### FISH

#### SMELT TREATS

**Format:** 50g and 250g





## SALMON SUSHI Format: 100g and 500g





#### SALMON STICKS

Format: 5 Units





26 / 35

#### FLOUNDER

Format: 3 and 10 Units





#### COD STICKS

Format: 5 and 15 Units





#### SALMON SKIN AND MEAT

Format: 150g



#### WILDBOAR

BITES
Format: 100g and 500g







PREMIUM SUPPLEMENT for dogs and cats.

Cold pressed to preserve all properties.

HIGH IN OMEGA 3, 6 and 9.

HEALTHY and SHINY COAT. Improves DIGESTION Maintains STRONG and HEALTHY JOINTS.

ANTI-INFLAMMATORY.



## Toys



#### NYLON

#### ETERNAL BONE

2 Available Sizes: M and L





CHEW TOY - Made in nylon.

ORAL HYGIENE - Helps eliminate tartar and bad breath.

RIGID material.

SAFE - Non-toxic material.

REDUCES STRESS AND ANXIETY. Ideal for dogs with strong teeth.

Size M - 14 cm. Size L - 20 cm.

#### NATURAL RUBBER

#### ELASTIC BONE

CHEW TOY - Made i