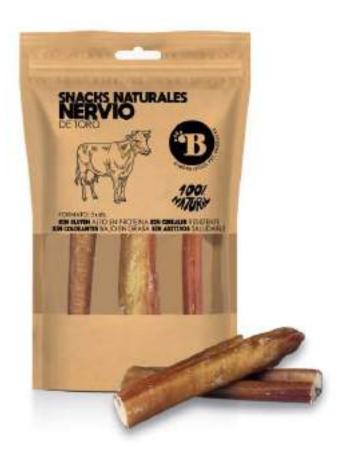

es: S and L.

#### COFFEE

PREMIUM CHEW TOY - 100% Cotton Rope

RESISTANT TOY - Very durable.

COMPLETELY NATURAL - Free from preservatives and additives.

SAFE - The wood are cut and polished.

DENTAL HYGIENE - Helps to remove tartar and bad breath.

LOW FAT – Rich in protein and minerals, such as iron and calcium.

2 Available Sizes: S and L.



## Snacks



#### CHICKEN

### Format: 100g and 500g











## FILLETS Format: 100g and 500g







#### STICKS

Format: 5 units y 15 units



#### TURKEY

#### WINGS XL

Format: 3 units



Format: 1 unit





#### DEER

#### **HEADSKIN**

Format: 100g y 500g





#### BEEF

TRIPE
Format: 100g and 500g





#### BEEFHEAD SKIN

**Format:** 100g and 500g



#### BEEFHEAD SKIN WITH AIR

**Format:** 3 Units



#### **NERVIOS**

Formato: 3 Units



#### SNOUT PUFFED

Format: 1 Unit





#### CHEESE

**5 Available Sizes:** XS, S, M, L and XL.



#### HOOVES

Format: 2 Units









#### TRIPE BURGERS

Format: 2 Units and 10 Units





#### LAMB

#### LAMBHEAD

**Format:** 50g and 250g





#### TRIPE

Format: 50g and 250g





## EARS Format: 50g and 250g





#### RABBIT





Format: 3 Units and 10 Units



#### CAMEL

SKIN

**Format:** 100g and 500g





#### DEER

FOOT



#### PORK

EARS
Format: 100g and 500g







#### **SNOUTS**

Format: 100g and 500g



#### SNOUTS PUFFED

Format: 50g and 250g





#### FISH

#### SMELT TREATS

**Format:** 50g and 250g





## SALMON SUSHI Format: 100g and 500g





#### SALMON STICKS

Format: 5 Units





26 / 35

#### FLOUNDER

Format: 3 and 10 Units





#### COD STICKS

Format: 5 and 15