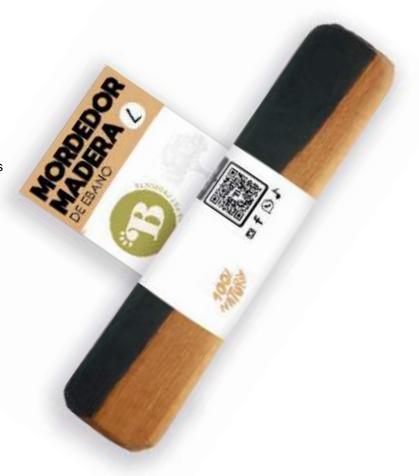

#### **EBONY**

PREMIUM CHEW TOY - Infused with olive oil.

RESISTANT TOY - Very durable.

COMPLETELY NATURAL - Free from preservatives and additives.

SAFE - The wood are cut and polished.

DENTAL HYGIENE - Helps to remove tartar and bad breath.

LOW FAT – Rich in protein and minerals, such as iron and calcium.

2 Available Sizes: M and L.